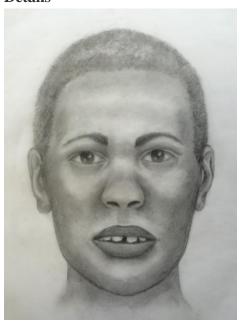

## **Details**

Date of incident: December 17th, 2015

Age range: 18-30

Sex: Female

Race/Ethnicity: Black/ African American

Height: 5'3" (63 inches) (estimated)

Weight: 120 lbs (estimated)

Inventory of Remains: Near complete or complete skeletal

Skeletal remains recovered from a shallow grave. Located by an excavation crew working in a small,

remote gravel quarry

Distinctive Physical Features: None, subject was wearing a

dark colored wig with several dreadlocks attached